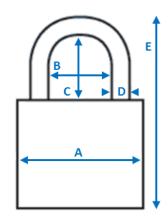

## **DIMENSIONS**

A = 40mm

B = 22mm

C = 27mm

D = 6mm

E = 80mm

Information is subject to change without notice. Images and details are approximate and should be used as a guide only.