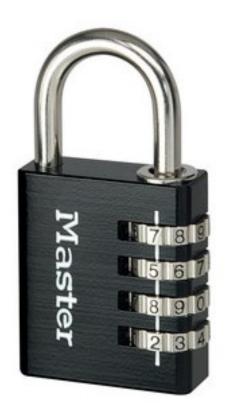

## Master 7641

## DESCRIPTION

The Master Lock No. 7641 Set-Your-Own Combination Padlock features a 40mm wide solid aluminium body for durability with a black lacquer painted finish.

The 6mm diameter shackle is 26mm long and made of chrome-plated steel, offering resistance to cutting and sawing.

The 4 dial combination security offers keyless convenience.

Perfect for school or gym lockers.

#### **FEATURES**

- 40mm wide solid aluminium body for durability
- Chrome plated steel shackle for cut resistance
- 4-digit set-your-own combination security for keyless convenience.