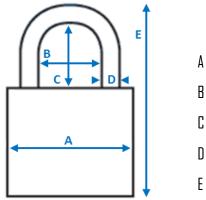

## DIMENSIONS

- A = 48mm
- B = 21mm
- C = 19mm
- D = 7mm
- E = 75mm

Information is subject to change without notice. Images and details are approximate and should be used as a guide only.

www.omegacorp.com.au sales@omegacorp.com.au (03) 9689 3488