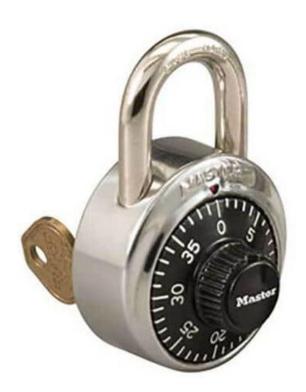

### Master 1525

## DESCRIPTION

Master 1525 combination padlock with key override.

Includes combination chart to facilitate lock system administration.

Perfect for school or gym lockers.

#### **FEATURES**

- Key control feature provides supervisory access; specify key to match existing system or factory assigned
- 48mm wide double-reinforced stainless-steel body withstands abuse
- 19mm tall, hardened steel shackle for extra cut resistance
- Easy 3-number dialling with automatic scrambling feature to prevent reopening of lock