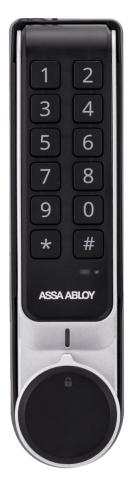

# ML5500 SERIES DIGITAL CAM LOCK -VERTICAL PIN KEYPAD

# DESCRIPTION

ML55PA Digital PIN Keypad Cam Lock has set a new industry benchmark for safety, security, and convenience.

Suitable for commercial, and educational organizations.

It comes with Digital PIN Keypad offering a range of features and can be easily mounted with vertical or horizontal versions.

#### **FEATURES**

- Attractive slim line design
- Battery status & Lock status LED
- Standard Alkaline batteries, 3 x AAA
- Micro USB battery back up
- Suits doors up to 23mm thick
- Time opening function
- Increased Overload Protection
- Handle position detection and Motor switch detection
- 4-12 digit User PIN