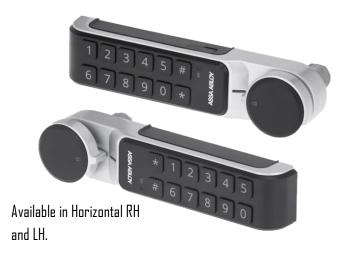

# omega | SECURITY SOLUTIONS

# ML5500 SERIES DIGITAL CAM LOCK -VERTICAL PIN KEYPAD



# DESCRIPTION

ML55PA Digital PIN Keypad Cam Lock has set a new industry benchmark for safety, security, and convenience.

Suitable for commercial, and educational organizations.

It comes with Digital PIN Keypad offering a range of features and can be easily mounted with vertical or horizontal versions.

#### **FEATURES**

- Attractive slim line design
- Battery status & Lock status LED
- Standard Alkaline batteries, 3 x AAA
- Micro USB battery back up
- Suits doors up to 23mm thick
- Time opening function
- Increased Overload Protection
- Handle position detection and Motor switch detection
- 4-12 digit User PIN

## RELATED PRODUCTS



## **DIMENSIONS**



Information is subject to change without notice. Images and details are approximate and should be used as a guide only.