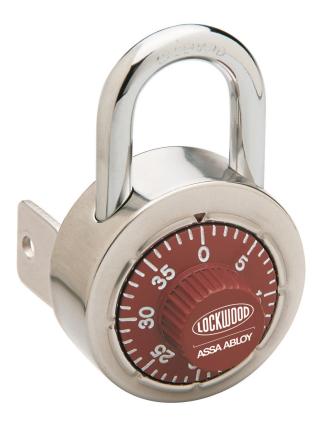

## Lockwood Stainless Steel 141 Padlock

## DESCRIPTION

A 50mm stainless steel dial type combination padlock with key override.

## **FEATURES**

- Key override for immediate access by authorised staff
- Steel latch mechanism
- Dual layer polished stainless steel body
- Case hardened 8mm diameter steel shackle
- Brass 4 pin tumbler mechanism
- Brightly coloured dial for easy identification
- Positive three digit dialling gives maximum combinations