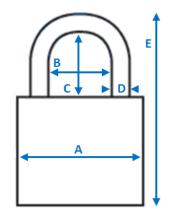

## **RELATED PRODUCTS**

Override key to suit: 0080, 0368 & 0222.

ÈÚ-

- A = 50mm
- B = 21mm
- C = 22m
- D = 8mm
- E = 80mm

Information is subject to change without notice. Images and details are approximate and should be used as a guide only.