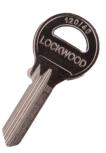

## **RELATED PRODUCTS**

Override key to suit: 0080, 0368 & 0222.

ÈÚ-

- A = 50mm
- B = 21mm
- C = 22m
- D = 8mm
- E = 80mm

Information is subject to change without notice. Images and details are approximate and should be used as a guide only.