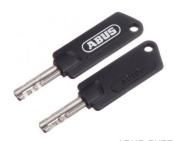

# omega | SECURITY SOLUTIONS

## ABUS 158KC/45



## DESCRIPTION

ABUS 158KC/45 combination padlock with resettable code.

Override key opens lock and allows the code to be identified if unknown or lost.

Perfect for school or gym lockers.

## **FEATURES**

- Solid lock body made from zinc diecast.
- Hardened steel shackle.
- 4 digit resettable code.
- Ergonomic.
- German engineered.

## **RELATED PRODUCTS**



ABUS OVERRIDE KEY suits 050, 051 & 052 Padlocks

## **DIMENSIONS**



A = 45 mm

B = 20mm

 $\Gamma = 75 \text{mm}$ 

D = 6mm

F = 87mm

Information is subject to change without notice. Images and details are approximate and should be used as a guide only.