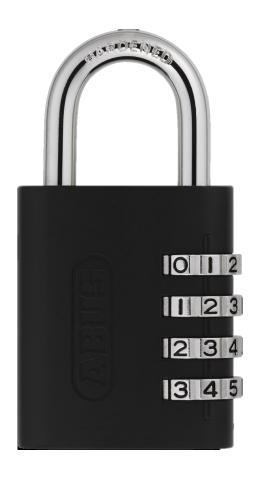

## ABUS 158KC/45

## DESCRIPTION

ABUS 158KC/45 combination padlock with resettable code.

Override key opens lock and allows the code to be identified if unknown or lost.

Perfect for school or gym lockers.

## **FEATURES**

- Solid lock body made from zinc diecast.
- Hardened steel shackle.
- 4 digit resettable code.
- Ergonomic.
- German engineered.