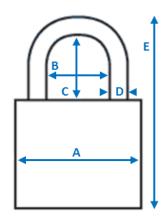

## **DIMENSIONS**

A = 45 mm

B = 20mm

 $\Gamma = 75 \text{mm}$ 

D = 6mm

F = 87mm

Information is subject to change without notice. Images and details are approximate and should be used as a guide only.